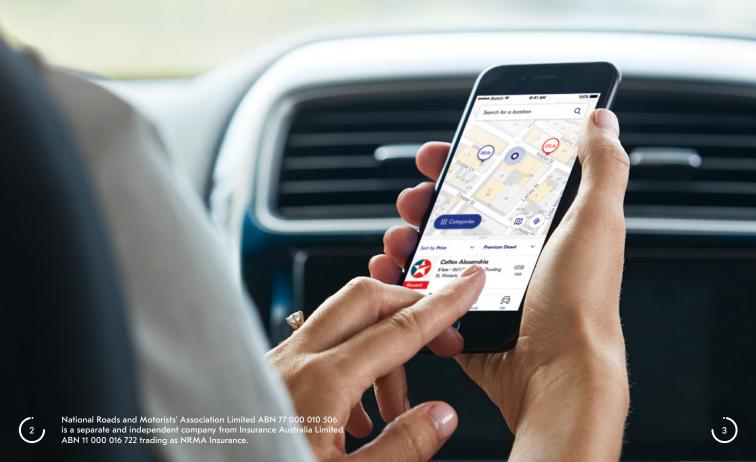

# Introducing the my nrma app

Free and exclusive to Members, the **my nrma app** is the place to access thousands of NRMA Blue benefits, search fuel prices, request roadside assistance and more. You'll also find new travel content and useful tools to help you every day — and on every journey.

#### Search best fuel prices

Select your fuel type and then search by price or distance to find your best fuel stop.

#### Access exclusive benefits

All the benefits and savings you'll find in this booklet can be accessed in the app.

#### Find nearby benefits

Search the map for fuel, food, attractions, parking and accommodation, with savings and benefits wherever you see a red pin.